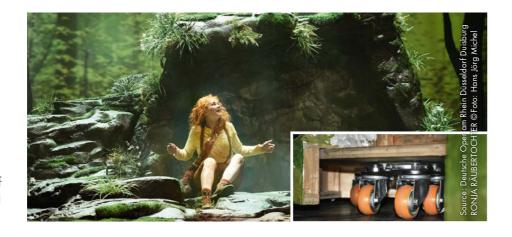

## Stage trolleys with turntables

High demands are made of wheels and rollers in stage trolleys and turntables. A high load capacity, minimal noise generation and precise operation are essential. For this reason, VULKOLLAN® and PEVODYN® Soft wheels, in particular, are ideally suited for these applications.