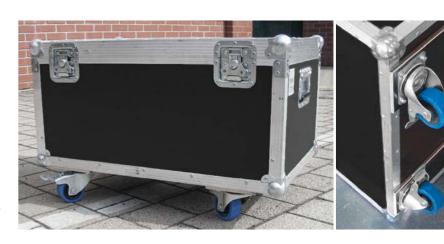

## **Flightcases**

Flightcases are the universal form of transportation in stage and events technology. Our rollers from the 27 Stage series (BlueWheels) perfectly meet all the requirements thanks to their low starting and rolling resistance, high level of robustness and optimal cushioning qualities.